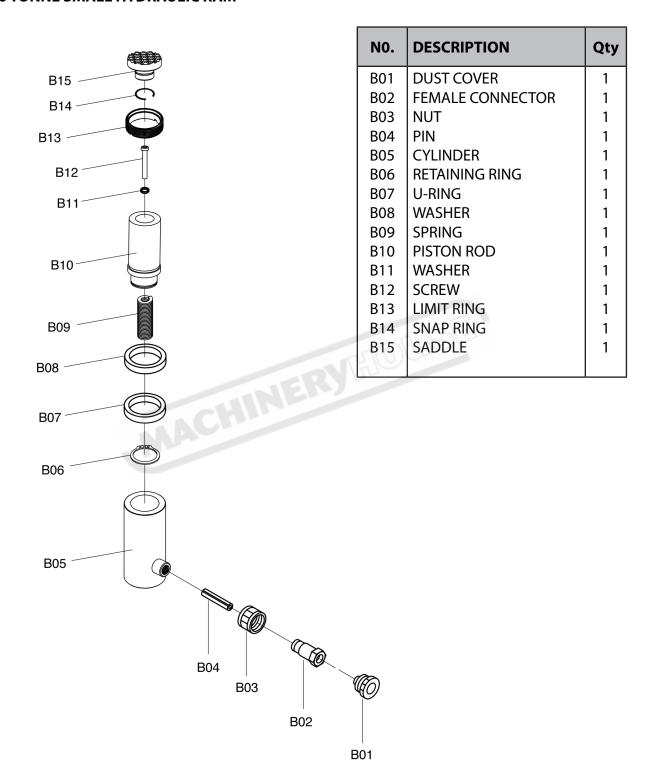

SCRIPTION      | Qty | NO. | DESCRIPTION      | Qty |
|-----|------------------|-----|-----|------------------|-----|
| A01 | PISTON ROD COVER | 1   | A10 | SPRING           | 1   |
| A02 | SCREW            | 1   | A11 | CYLINDER COVER   | 1   |
| A03 | COPPER PAD       | 1   | A12 | LIMIT RING       | 1   |
| A04 | SNAP RING        | 1   | A13 | CYLINDER         | 1   |
| A05 | PISTON ROD       | 1   | A14 | PIN              | 1   |
| A06 | RING             | 1   | A15 | NUT              | 1   |
| A07 | WASHER           | 1   | A16 | FEMALE CONNECTOR | 1   |
| A08 | U-RING           | 1   | A17 | DUST COVER       | 1   |
| A09 | RETAINING RING   | 1   |     |                  |     |
|     |                  |     |     |                  |     |



#### **10 TONNE SMALL HYDRAULIC RAM**





#### **4 TONNE LARGE HYDRAULIC RAM**



| NO. | DESCRIPTION      | Qty | NO. | DESCRIPTION      | Qty |
|-----|------------------|-----|-----|------------------|-----|
| C01 | PISTON ROD COVER | 1   | C09 | SCREW            | 1   |
| C02 | SNAP RING        | 1   | C10 | CYLINDER COVER   | 1   |
| C03 | PISTON ROD       | 1   | C11 | LIMIT RING       | 1   |
| C04 | RING             | 1   | C12 | CYLINDER         | 1   |
| C05 | WASHER           | 1   | C13 | SCREW            | 1   |
| C06 | U-RING           | 1   | C14 | NUT              | 1   |
| C07 | RETAINING RING   | 1   | C15 | FEMALE CONNECTOR | 1   |
| C08 | SPRING           | 1   | C16 | DUST COVER       | 1   |
|     |                  |     |     |                  |     |



#### **4 TONNE MINI HYDRAULIC RAM**





#### **2