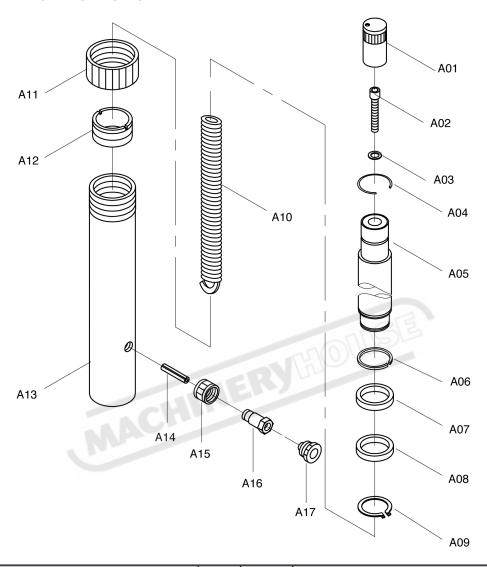

#### 10 TONNE LARGE HYDRAULIC RAM

| NO. | DESCRIPTION      | Qty | NO. | DESCRIPTION      | Qty |
|-----|------------------|-----|-----|------------------|-----|
| A01 | PISTON ROD COVER | 1   | A10 | SPRING           | 1   |
| A02 | SCREW            | 1   | A11 | CYLINDER COVER   | 1   |
| A03 | COPPER PAD       | 1   | A12 | LIMIT RING       | 1   |
| A04 | SNAP RING        | 1   | A13 | CYLINDER         | 1   |
| A05 | PISTON ROD       | 1   | A14 | PIN              | 1   |
| A06 | RING             | 1   | A15 | NUT              | 1   |
| A07 | WASHER           | 1   | A16 | FEMALE CONNECTOR | 1   |
| A08 | U-RING           | 1   | A17 | DUST COVER       | 1   |
| A09 | RETAINING RING   | 1   |     |                  |     |
|     |                  |     |     |                  |     |