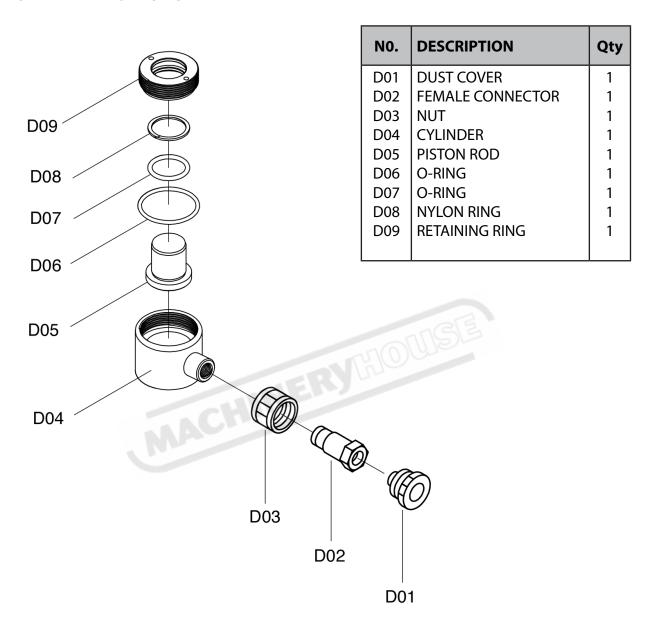

ULIC RAM**





#### **4 TONNE LARGE HYDRAULIC RAM**



| NO. | DESCRIPTION      | Qty | NO. | DESCRIPTION      | Qty |
|-----|------------------|-----|-----|------------------|-----|
| C01 | PISTON ROD COVER | 1   | C09 | SCREW            | 1   |
| C02 | SNAP RING        | 1   | C10 | CYLINDER COVER   | 1   |
| C03 | PISTON ROD       | 1   | C11 | LIMIT RING       | 1   |
| C04 | RING             | 1   | C12 | CYLINDER         | 1   |
| C05 | WASHER           | 1   | C13 | SCREW            | 1   |
| C06 | U-RING           | 1   | C14 | NUT              | 1   |
| C07 | RETAINING RING   | 1   | C15 | FEMALE CONNECTOR | 1   |
| C08 | SPRING           | 1   | C16 | DUST COVER       | 1   |
|     |                  |     |     |                  |     |



#### **4 TONNE MINI HYDRAULIC RAM**





#### **2 TONNE HYDRAULIC RAM**





# **5 TONNE HYDRAULIC PULL RAM**



| NO. | DESCRIPTION | Qty | NO. | DESCRIPTION      | Qty |
|-----|-------------|-----|-----|------------------|-----|
| F01 | WASHER      | 1   | F11 | NUT              | 1   |
| F02 | O-RING      | 1   | F12 | SCREW            | 2   |
| F03 | WASHER      | 1   | F13 | O-RING           | 2   |
| F04 | WASHER      | 1   | F14 | CYLINDER         | 1   |
| F05 | SCREW       | 1   | F15 | PISTON ROD       | 1   |
| F06 | SPRING      | 1   | F16 | RETAINING RING   | 1   |
| F07 | SHAFT       | 1   | F17 | NUT              | 1   |
| F08 | NUT         | 1   | F18 | FEMALE CONNECTOR | 1   |
| F09 | воттом ноок | 1   | F19 | DUST COVER       | 1   |
| F10 | ТОР НООК    | 1   |     |                  |     |
|     |