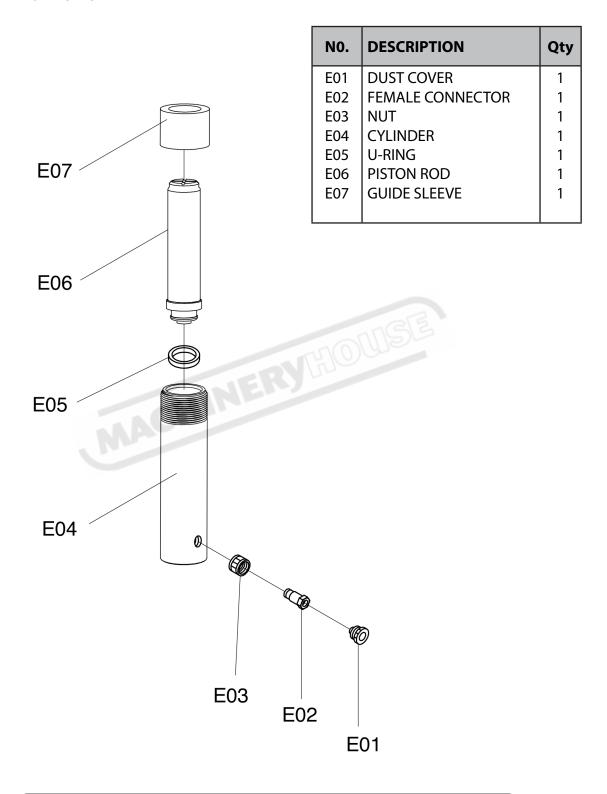

HYDRAULIC RAM**



| NO. | DESCRIPTION      | Qty | NO. | DESCRIPTION      | Qty |
|-----|------------------|-----|-----|------------------|-----|
| C01 | PISTON ROD COVER | 1   | C09 | SCREW            | 1   |
| C02 | SNAP RING        | 1   | C10 | CYLINDER COVER   | 1   |
| C03 | PISTON ROD       | 1   | C11 | LIMIT RING       | 1   |
| C04 | RING             | 1   | C12 | CYLINDER         | 1   |
| C05 | WASHER           | 1   | C13 | SCREW            | 1   |
| C06 | U-RING           | 1   | C14 | NUT              | 1   |
| C07 | RETAINING RING   | 1   | C15 | FEMALE CONNECTOR | 1   |
| C08 | SPRING           | 1   | C16 | DUST COVER       | 1   |
|     |                  |     |     |                  |     |



#### **4 TONNE MINI HYDRAULIC RAM**





#### **2 TONNE HYDRAULIC RAM**





# **5 TONNE HYDRAULIC PULL RAM**



| NO. | DESCRIPTION | Qty | NO. | DESCRIPTION      | Qty |
|-----|-------------|-----|-----|------------------|-----|
| F01 | WASHER      | 1   | F11 | NUT              | 1   |
| F02 | O-RING      | 1   | F12 | SCREW            | 2   |
| F03 | WASHER      | 1   | F13 | O-RING           | 2   |
| F04 | WASHER      | 1   | F14 | CYLINDER         | 1   |
| F05 | SCREW       | 1   | F15 | PISTON ROD       | 1   |
| F06 | SPRING      | 1   | F16 | RETAINING RING   | 1   |
| F07 | SHAFT       | 1   | F17 | NUT              | 1   |
| F08 | NUT         | 1   | F18 | FEMALE CONNECTOR | 1   |
| F09 | воттом ноок | 1   | F19 | DUST COVER       | 1   |
| F10 | ТОР НООК    | 1   |     |                  |     |
|     |             |     |     |                  |