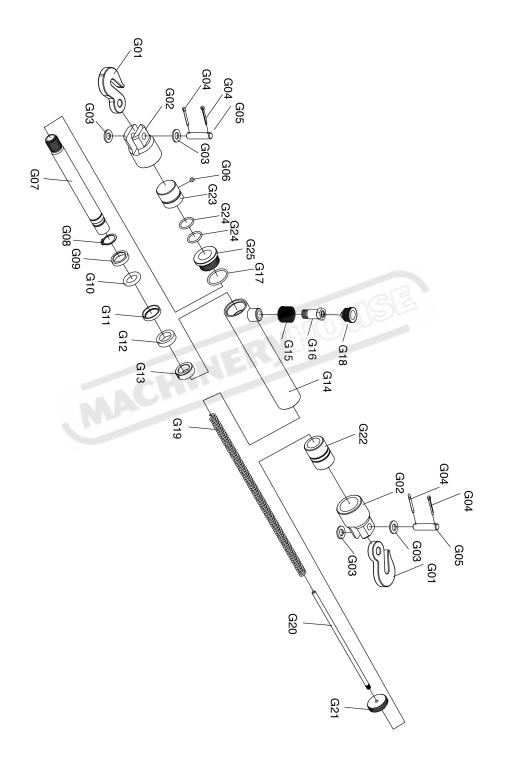

# **2 TONNE HYDRAULIC PULL RAM DIAGRAM**

#### **2 TONNE HYDRAULIC PULL RAM PARTS LIST**

| NO. | DESCRIPTION    | Qty | NO. | DESCRIPTION      | Qty |
|-----|----------------|-----|-----|------------------|-----|
| G01 | ноок           | 2   | G14 | CYLINDER         | 1   |
| G02 | COUPLING       | 2   | G15 | NUT              | 1   |
| G03 | WASHER         | 4   | G16 | FEMALE CONNECTOR | 1   |
| G04 | COTTER PIN     | 4   | G17 | O-RING           | 1   |
| G05 | PIN            | 2   | G18 | DUST COVER       | 1   |
| G06 | SCREW          | 1   | G19 | SPRING           | 1   |
| G07 | PISTON ROD     | 1   | G20 | SHAFT            | 1   |
| G08 | RETAINING RING | 1   | G21 | SHAFT BASE       | 1   |
| G09 | LIMIT RING     | 1   | G22 | SCREW COUPLER    | 1   |
| G10 | O-RING         | 1   | G23 | PISTON ROD COVER | 1   |
| G11 | WASHER         | 1   | G24 | O-RING           | 2   |
| G12 | WASHER         | 1   | G25 | PLUG             | 1   |
| G13 | NUT            | 1   |     | 25               |     |
|     |                |     |     | -1156            |     |