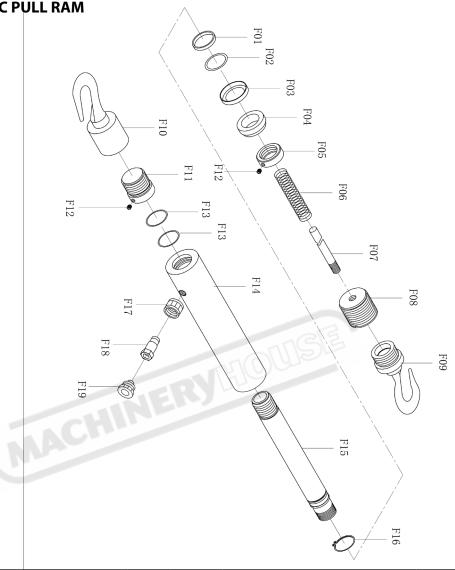

# **5 TONNE HYDRAULIC PULL RAM**

| NO. | DESCRIPTION | Qty | NO. | DESCRIPTION      | Qty |
|-----|-------------|-----|-----|------------------|-----|
| F01 | WASHER      | 1   | F11 | NUT              | 1   |
| F02 | O-RING      | 1   | F12 | SCREW            | 2   |
| F03 | WASHER      | 1   | F13 | O-RING           | 2   |
| F04 | WASHER      | 1   | F14 | CYLINDER         | 1   |
| F05 | SCREW       | 1   | F15 | PISTON ROD       | 1   |
| F06 | SPRING      | 1   | F16 | RETAINING RING   | 1   |
| F07 | SHAFT       | 1   | F17 | NUT              | 1   |
| F08 | NUT         | 1   | F18 | FEMALE CONNECTOR | 1   |
| F09 | воттом ноок | 1   | F19 | DUST COVER       | 1   |
| F10 | ТОР НООК    | 1   |     |                  |     |
|     |             |     |     |                  |     |