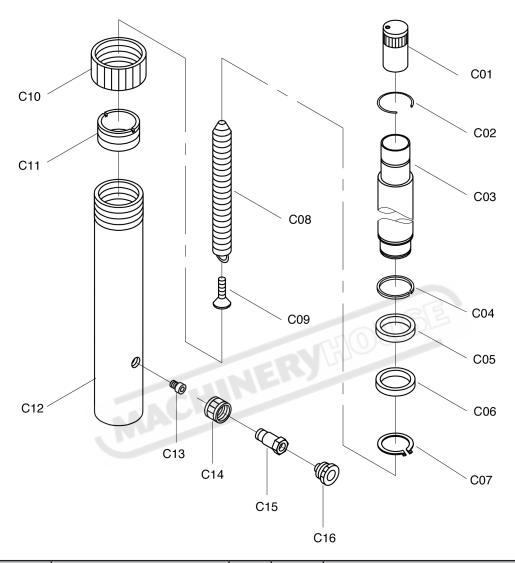

#### **4 TONNE LARGE HYDRAULIC RAM**

| NO. | DESCRIPTION      | Qty | NO. | DESCRIPTION      | Qty |
|-----|------------------|-----|-----|------------------|-----|
| C01 | PISTON ROD COVER | 1   | C09 | SCREW            | 1   |
| C02 | SNAP RING        | 1   | C10 | CYLINDER COVER   | 1   |
| C03 | PISTON ROD       | 1   | C11 | LIMIT RING       | 1   |
| C04 | RING             | 1   | C12 | CYLINDER         | 1   |
| C05 | WASHER           | 1   | C13 | SCREW            | 1   |
| C06 | U-RING           | 1   | C14 | NUT              | 1   |
| C07 | RETAINING RING   | 1   | C15 | FEMALE CONNECTOR | 1   |
| C08 | SPRING           | 1   | C16 | DUST COVER       | 1   |
|     |                  |     |     |                  |     |